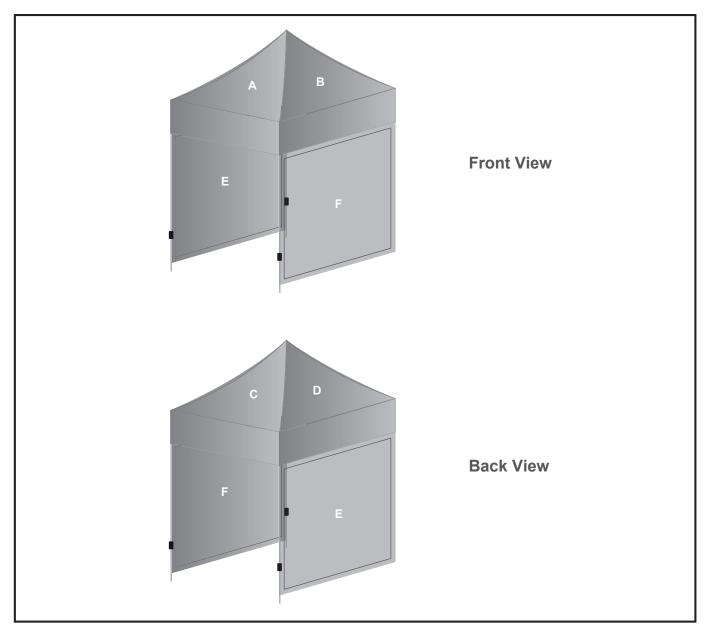

## **Branding Options:**

Position: A - B - C - D - Roof Position: E - F - Full wall

Size: 3102mm wide x 2318mm high Size: 3130mm wide x 2060mm high